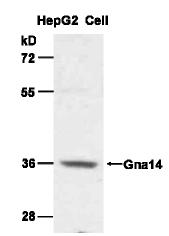

## Western blot:

WB: anti-Gna14 mAb

 $HepG2\ whole-cell\ lysate\ was\ used\ for\ western$ 

blot (cat# 26027).